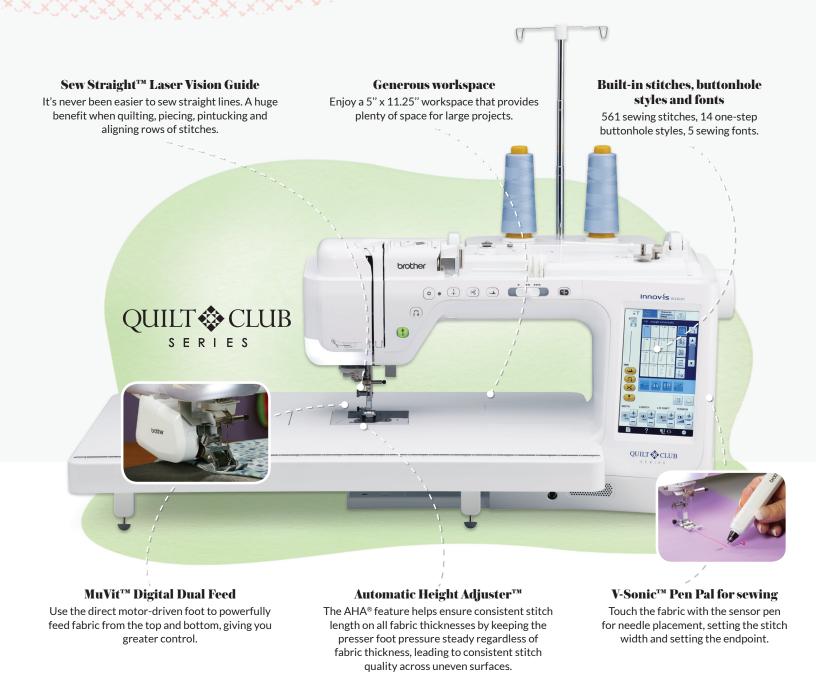

# The Achiever

Sewing and Quilting Machine - BQ3050

Create breathtaking quilts with The Achiever featuring a large workspace for MuVit™ and an included wide table! Its Sew Straight Laser Vision Guide helps you sew straight lines while quilting, piecing, pin-tucking and aligning rows of stitches while the V-Sonic Pen Pal simplifies sewing when touched to the fabric. It comes with the BQ3050 Quilters Bundle that includes an open toe foot that gives an expanded view of the needle area, a stitch-in-the-ditch dual feed foot for more efficient feed movement, a dual feed 1/4" guide foot to easily sew heavy fabrics in a straight line, a dual feed quilting guide to help you stitch straighter lines, couching dual feed foot to create fabric surface embellishments using yarn and decorative cords and a two-spool thread stand, which can hold up to two king thread spools.

# The Achiever BQ3050 - Sewing and Quilting Machine

## **Sewing & Quilting Features**

| Automatic Height Adjuster™ AHA® Feature                  | <b>✓</b>                        |
|----------------------------------------------------------|---------------------------------|
| Automatic Presser Foot Lifter                            | <b>✓</b>                        |
| Back to Beginning Key                                    | <b>✓</b>                        |
| Bed Area (Depth x Width)                                 | 7.7" x 15.6"                    |
| Built-in Quilting Stitches                               | <b>✓</b>                        |
| Built-in Sewing Lettering Fonts                          | 5                               |
| Built-in Sewing Stitches<br>(Includes Buttonhole Styles) | 561 (531 Built-in and 30 on CD) |
| Buttonhole Styles                                        | 14 One-step                     |
| Drop Feed/Free-Motion                                    | <b>→</b>                        |
| Feed Dog                                                 | 7 (Longer Version)              |
| Free-Motion Quilting Foot                                | <b>✓</b>                        |
| Included Quilting Feet                                   | <b>✓</b>                        |
| Included Wide Table                                      | <b>✓</b>                        |
| Knee Lifter                                              | <b>✓</b>                        |
| Lockstitch                                               | <b>✓</b>                        |
| Maximum Sewing Speed (Stitches Per Minute)               | 1,050                           |
|                                                          |                                 |

### Sewing & Quilting Features (cont'd)

| MuVit™ Digital Dual Feed         | ✓             |
|----------------------------------|---------------|
| My Custom Stitch™ Feature        | <b>✓</b>      |
| Needle Position Key (Up/Down)    | <b>✓</b>      |
| Pivot Function                   | <b>✓</b>      |
| Presser Foot Leveling            | <b>✓</b>      |
| Presser Foot Pressure Adjustment | <b>✓</b>      |
| Sew Straight™ Laser Vision Guide | <b>✓</b>      |
| Side Feeding                     | <b>✓</b>      |
| Speed Controller                 | <b>✓</b>      |
| Standard Presser Feet            | 17            |
| Start/Stop Button                | <b>✓</b>      |
| Stitch Length                    | 5 mm          |
| Stitch Width                     | 7 mm          |
| Twin Needle Setting Key          | <b>✓</b>      |
| V-Sonic™ Pen Pal for Sewing      | <b>✓</b>      |
| Work Space (Height x Width)      | 5.0" x 11.25" |
|                                  |               |