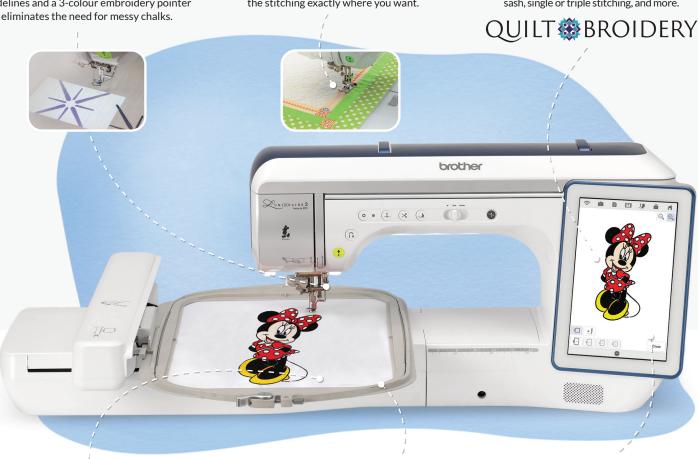

## **Industry-first StitchVision Technology**

Project stitches and embroidery designs right on the fabric for perfect placement. The 5" x 3" preview area displays gridlines and single or double guidelines and a 3-colour embroidery pointer eliminates the need for messy chalks.

## **End point sewing function**

The built-in cameralike feature in the InnovEye Plus Technology detects the Snowball End Point Sewing Sticker placed on your project and stops the stitching exactly where you want.

## Frames up to 10 5/8" x 16"

Create larger-than-life embroidery with our clamp-free frames that feature an ergonomic spring lever release and rubber plates on both sides for a superior grip. Additional frames include 4" x 4", 5" x 7" and 10 5/8" x 10 5/8".

## Revolutionary Technology That's Light Years Beyond

The XP2 delivers the same advanced features of the original Luminaire, like StitchVision Technology, 4 included frames, a built-in camera and a large  $10.1^{\circ}$  capacitive touchscreen display for on-screen design editing and tutorial viewing. The Luminaire 2 also offers a variety of sashing patterns and the auto decorative fill function as well as more stitches, motifs and fill patterns than its predecessor so you can tap into endless design options. It also lets you step up your embroidery and quilting game with brilliant new innovations and app-based features available from your mobile devices.